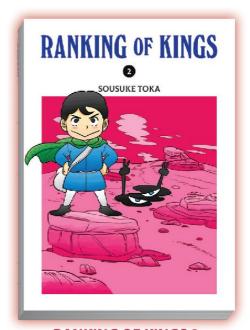

## RANKING OF KINGS

#### **SOUSUKE TOKA**

König Bosse ist nicht nur riesengroß und stark, sondern auch einer der besten Könige der Welt. Nicht umsonst steht er auf der Rangliste der König sehr weit oben. Dasselbe gilt jedoch leider nicht für seinen erstgeborenen Sohn Bojji. Der Prinz ist taub und kann nicht sprechen, dazu ist er winzig und kämpfen kann er nicht einmal mit einem Kinderschwert. Trotzdem will er in die Fußstapfen seines Vaters treten und der größte König aller Zeiten werden. Gar nicht so einfach, denn die Leute glauben nicht an ihn: "Auf keinen Fall kann der unser König werden." Auf einem seiner Ausflüge begegnet Bojji dem Schattenwesen Kage und irgendwie scheinen sich die beiden besser zu verstehen als gedacht … Ob sich dadurch sein Schicksal ändert?

#### **RANKING OF KINGS 2**

224 S., SC, sw/farbig, € 8,99 ISBN 978-3-7416-3321-8 Bereits erhältlich!