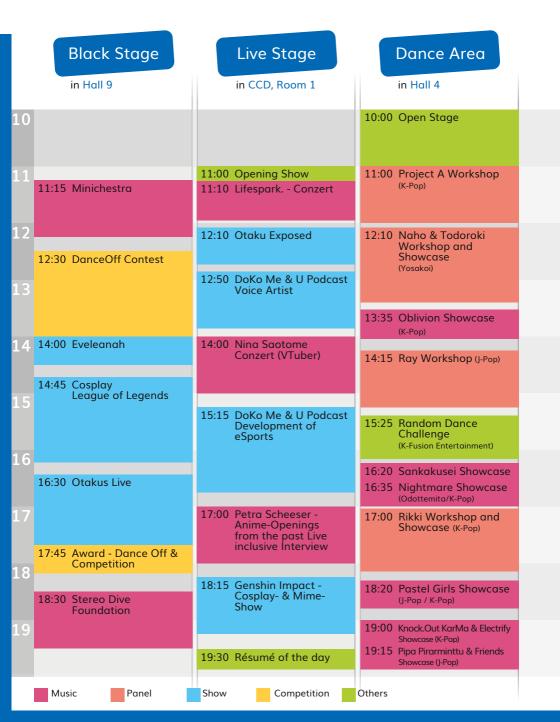

Get a rough overview of the exhibition halls and program points of DoKomi 2023 here!

On the following pages you will find the schedules for Saturday and Sunday for the program areas of the two stages, the workshops, the matinée, the dance area and the Hana no Machi.

There is also a map of the exhibition and a map with the locations of the exhibitors and fan booths.

P.S.: We recommend you to write down your favorite program points in advance, so that you don't miss anything at DoKomi! With such an extensive program on three days of DoKomi, it's easy to get lost in the euphoria.

### Saturday, 1. July

| Hana no machi                                                              | Fashion Stage                                                                  | Signing hours                                  |    |
|----------------------------------------------------------------------------|--------------------------------------------------------------------------------|------------------------------------------------|----|
| in CCD, Room 2                                                             | in Hall 4                                                                      | in Hall 3                                      |    |
|                                                                            |                                                                                |                                                | 10 |
| 11:00 Pastel Girls                                                         | 11:00 Photography (Panel) 11:00 Kimono (Panel)                                 |                                                | 11 |
| 12:00 Keep the Music going<br>Tongue Drum, Flute, Viola,<br>Singing, Dance | 11:00 Basic elements of<br>Lolita Fashion (Panel)<br>11:00 How to sew a Lolita | 12:30 Minichestra                              | 12 |
|                                                                            | Dress (Panel)                                                                  | Table 1                                        | 13 |
| 13:30 Keep the Music going<br>Tongue Drum, Flute, Viola,<br>Singing, Dance | 13:30 Lolita Fashionshow                                                       |                                                | 14 |
| 15:00 Keep the Music going feat. Showact Naho Viola, Singing, Dance        | 15:00 Gyaru Culture (Panel)                                                    | 15:00 Mahousyoujo Ni<br>Naritai<br>(Table 1)   | 15 |
| 16:15 Junihuhn                                                             | 16:00 J-Fashion Show                                                           | DJs<br>(Table 2)<br>16:00 RAM RIDER<br>Table 1 | 16 |
| 17:00 Modern Stage feat.<br>LEX<br>Modern performances with                |                                                                                |                                                | 17 |
| dance and singing                                                          | 17:30 A peek below<br>the petti<br>(Fashion Talk)                              |                                                | 18 |
| 18:30 Modern Stage  Modern performances with dance and singing             |                                                                                | 18:30 Petra Scheeser Table 1                   | 19 |
|                                                                            |                                                                                | 19:30 STEREO DIVE<br>FOUNDATION<br>Table 2     |    |
|                                                                            |                                                                                |                                                |    |