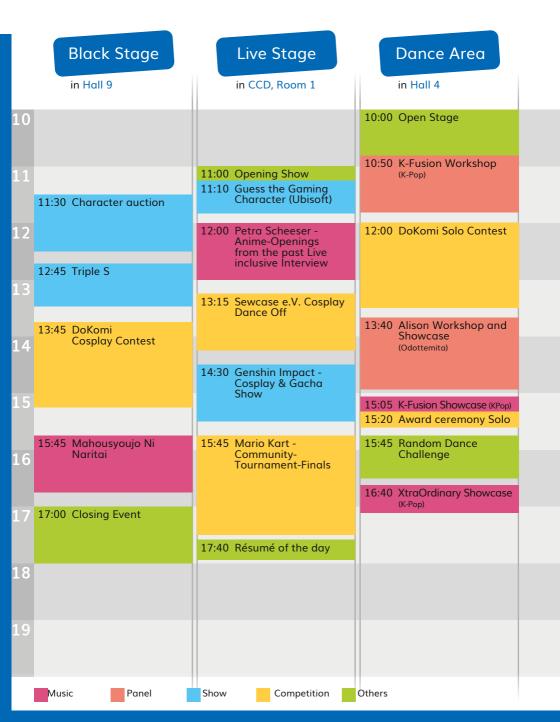

Get a rough overview of the exhibition halls and program points of DoKomi 2023 here!

On the following pages you will find the schedules for Saturday and Sunday for the program areas of the two stages, the workshops, the matinée, the dance area and the Hana no Machi.

There is also a map of the exhibition and a map with the locations of the exhibitors and fan booths.

P.S.: We recommend you to write down your favorite program points in advance, so that you don't miss anything at DoKomi! With such an extensive program on three days of DoKomi, it's easy to get lost in the euphoria.

### Sunday, 2. July

| Hana no machi                                                                                 | Fashion Stage                                                | Signing hours                              |     |
|-----------------------------------------------------------------------------------------------|--------------------------------------------------------------|--------------------------------------------|-----|
| in CCD, Room 3                                                                                | in Hall 4                                                    | in Hall 3                                  |     |
| 10:30 Shadow Village Traditional shadow theater, expressive dance, ukulele                    |                                                              |                                            | 10  |
| expressive device, and ele-                                                                   | 11:00 My Fashion Shop<br>(Panel)<br>11:00 Label Fashion Show |                                            | 11  |
| 12:00 Shadow Village feat.<br>LEX<br>Traditional shadow theater,<br>expressive dance, ukulele | 11:00 How to craft Lolita<br>Jewelry (Panel)                 | 12:00 RAM RIDER<br>Table 1                 | 12  |
| 13:30 Decide with us                                                                          | 13:00 J-Fashion Show                                         | 13:00 STEREO DIVE<br>FOUNDATION<br>Table 2 | 13  |
| Interactive story, viola, koto,<br>dance & song                                               |                                                              | 14:00 DJs<br>(Table 2)                     | 14  |
|                                                                                               | 14:30 Fashion of Nippon<br>(Talk)                            |                                            |     |
| 15:00 Decide with us<br>Interactive story, viola, koto,<br>dance & song                       |                                                              |                                            | 15  |
|                                                                                               | 16:00 Lolita Fashionshow<br>and Quiz                         | 16:00 Minichestra<br>Table 2               | 16  |
| 16:30 Decide with us<br>Interactive story, viola, koto,<br>dance & song                       |                                                              | 17:00 Mahousyoujo Ni                       | 17  |
|                                                                                               |                                                              | Naritai<br>Table 1                         | - 1 |
|                                                                                               |                                                              |                                            | 18  |
|                                                                                               |                                                              |                                            | 19  |
|                                                                                               |                                                              |                                            |     |