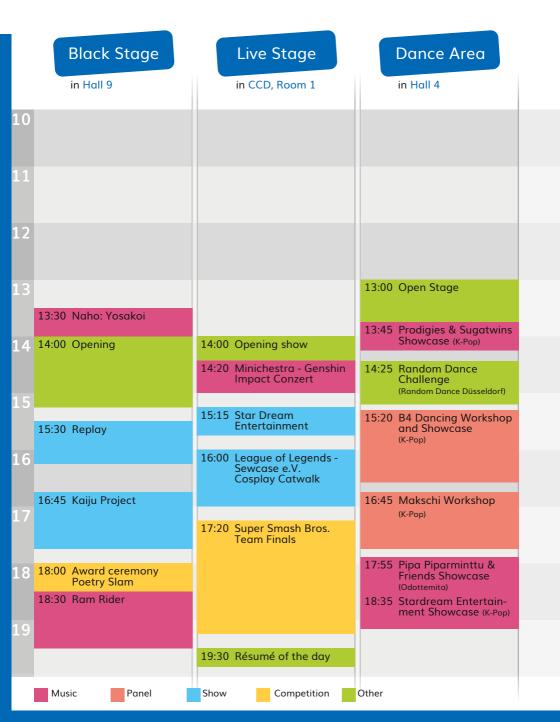

Get a rough overview of the exhibition halls and program points of DoKomi 2023 here!

On the following pages you will find the schedules for Saturday and Sunday for the program areas of the two stages, the workshops, the matinée, the dance area and the Hana no Machi.

There is also a map of the exhibition and a map with the locations of the exhibitors and fan booths.

P.S.: We recommend you to write down your favorite program points in advance, so that you don't miss anything at DoKomi! With such an extensive program on three days of DoKomi, it's easy to get lost in the euphoria.

### Friday, 30. June

| Hana no machi                    | Fashion Stage                                            | Signierstunden |
|----------------------------------|----------------------------------------------------------|----------------|
| in CCD, Room 2                   | in Hall 4                                                | in Hall 3      |
|                                  |                                                          | 10             |
|                                  |                                                          | 11             |
|                                  |                                                          | 12             |
|                                  | 13:30 Lolita Fashionshow                                 | 13             |
| 14:30 Poetry Slam                |                                                          | 14             |
|                                  | 15:00 Bring & Buy (Panel)  15:30 Fashion Sources (Panel) | 15             |
| 16:00 Kimono Catwalk<br>Contest  | 16:00 Bodypainting Tronser                               | 16             |
|                                  |                                                          | 17             |
| 18:00 Karaoke competition finals |                                                          | 18             |
|                                  |                                                          | 19             |
|                                  |                                                          |                |