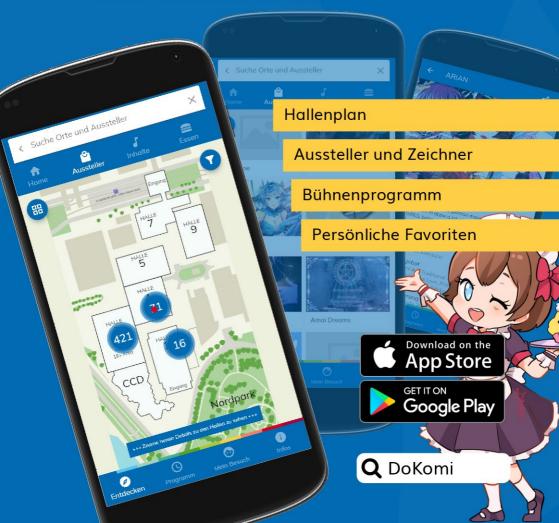

## Die offizielle DoKomi-App ist da!

Plane Deinen Besuch schon im voraus und finde Dich vor Ort schnell zurecht. Alle wichtigen Infos in einer App.