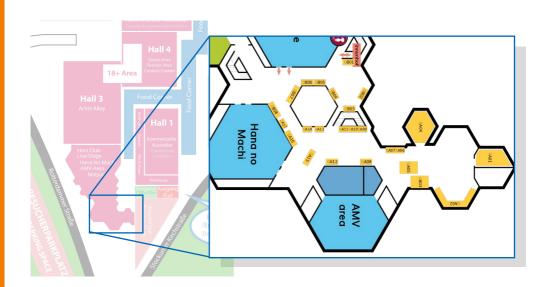

# **OVERVIEW**

At the trade fair itself, DoKomi occupies a whole 6 exhibition halls with over 80,000 m² of space, the Congress Center South with approx. 20,000 m² and an inner courtyard with approx. 20,000 m² of event space. In addition, there are the workshop and event rooms along the newly built Hall 1. The CCD and Neue Messe Süd also include bistros for our popular event cafés, the Lucky Chocolate Maid Café and the Sweet Spice Host Club.

Get a rough overview of the exhibition halls and program points of DoKomi 2023 here!

On the following pages you will find the schedules for Saturday and Sunday for the program areas of the two stages, the workshops, the matinée, the dance area and the Hana no Machi.

There is also a map of the exhibition and a map with the locations of the exhibitors and fan booths.

P.S.: We recommend you to write down your favorite program points in advance, so that you don't miss anything at DoKomi! With such an extensive program on three days of DoKomi, it's easy to get lost in the euphoria.