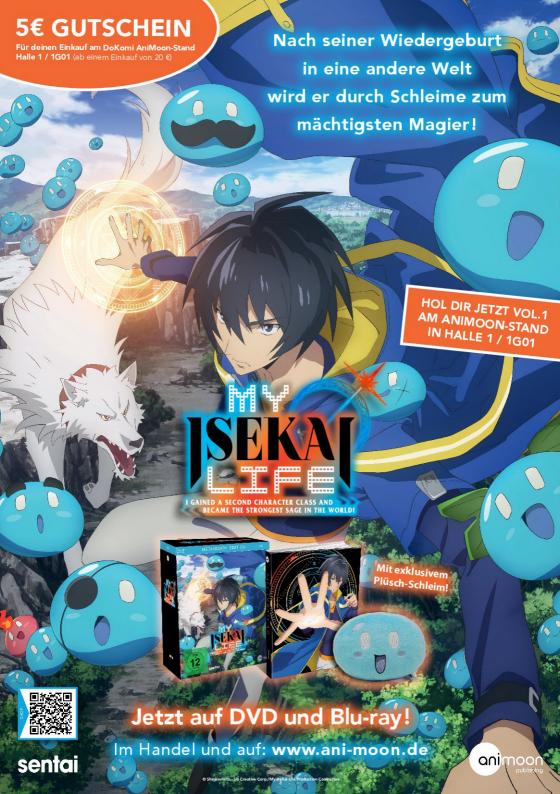

oujinshi contest, but you read the doujinshi like a manga: from back to front and from right to left. Therefore, you will find the first page of the doujinshi if you open the program booklet from the back.



Congratulations to **Jovie** for winning first place in the doujinshi contest and we are happy to present the doujinshi to you here in the program booklet!







DOCH DANN TRAF ICH JEMANDEN, DER MICH VERSTAND











Auch digital erhältlich im つまりとようにとうしていましていました。

Erkunde Hyrule am Boden und am Himmel. Erlebe ein Abenteuer, in dem deiner Fantasie keine Grenzen gesetzt sind. Brandneue Rätsel, Waffen und Fahrzeuge erwarten dich in The Legend of Zelda: Tears of the Kingdom – nur für Nintendo Switch.

ntendo

© Nintendo





Nintendo Switc





Nintendo Switch

Nintendo Switch Lite