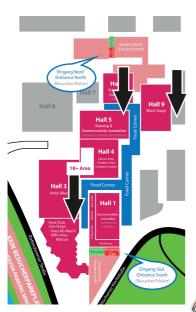

# **OVERVIEW**

At the trade fair itself, DoKomi occupies a whole 6 exhibition halls with over 80,000 m² of space, the Congress Center South with approx. 20,000 m² and an inner courtyard with approx. 20,000 m² of event space. In addition, there are the workshop and event rooms along the newly built Hall 1. The CCD and Neue Messe Süd also include bistros for our popular event cafés, the Lucky Chocolate Maid Café and the Sweet Spice Host Club.

Get a rough overview of the exhibition halls and program points of DoKomi 2023 here!

On the following pages you will find the schedules for Saturday and Sunday for the program areas of the two stages, the workshops, the matinée, the dance area and the Hana no Machi.

There is also a map of the exhibition and a map with the locations of the exhibitors and fan booths.

P.S.: We recommend you to write down your favorite program points in advance, so that you don't miss anything at DoKomi! With such an extensive program on three days of DoKomi, it's easy to get lost in the euphoria.