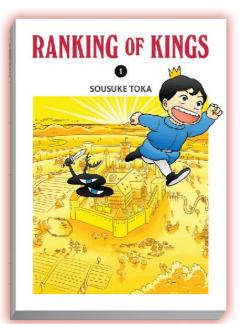

## RANKING OF KINGS

#### **SOUSUKE TOKA**

König Bosse ist nicht nur riesengroß und stark, sondern auch einer der besten Könige der Welt. Nicht umsonst steht er auf der Rangliste der König sehr weit oben. Dasselbe gilt jedoch leider nicht für seinen erstgeborenen Sohn Bojji. Der Prinz ist taub und kann nicht sprechen, dazu ist er winzig und kämpfen kann er nicht einmal mit einem Kinderschwert. Trotzdem will er in die Fußstapfen seines Vaters treten und der größte König aller Zeiten werden. Gar nicht so einfach, denn die Leute glauben nicht an ihn: "Auf keinen Fall kann der unser König werden." Auf einem seiner Ausflüge begegnet Bojji dem Schattenwesen Kage und irgendwie scheinen sich die beiden besser zu verstehen als gedacht … Ob sich dadurch sein Schicksal ändert?

#### **RANKING OF KINGS 1**

232 S., SC, sw/farbig, € 8,99 ISBN 978-3-7416-3320-1 Bereits erhältlich!