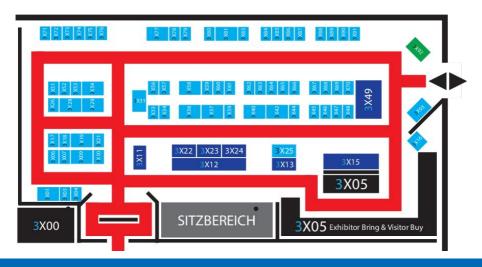

#### 18+ Area

| □ 3X86 | 7hearts                           | □ 4X23 | DER TEEKLUB             |  |  |
|--------|-----------------------------------|--------|-------------------------|--|--|
| □ 3X26 | Akynoctua                         | □ 3X90 | Dr. Beeeeee             |  |  |
| □ 3X78 | Alienmoe                          | □ 3X25 | Dziwna-Logika           |  |  |
| □ 4X17 | Alixx.Rosa                        | □ 3X36 | ED                      |  |  |
| □ 3X22 | Anonymus.Ink                      | □ 4X21 | Enafox                  |  |  |
| □ 3X61 | AnwenArt                          | □ 4X16 | Enso - Japanese Whisky  |  |  |
| □ 3X06 | Areko.Art                         | □ 3X70 | EP - Elythe & Pino      |  |  |
| □ 3X63 | Arkaisa                           | □ 3X48 | Eroskun                 |  |  |
| □ 4X14 | Artcore Cosplay                   | □ 3X89 | Estral & NakasaPENGU    |  |  |
| □ 3X72 | Asmodis                           | □ 3X17 | FruityMaid              |  |  |
| □ 3X23 | Atelier Herzstich Tattookunstwerk | □ 3X03 | gaikotsukiri            |  |  |
|        | Leyens                            | □ 4X05 | Gumiho Hannya           |  |  |
| □ 3X83 | Belial & Lune                     | □ 3X31 | Gustave Auguste         |  |  |
| □ 3X24 | BlueberryPixie Tattoo             | □ 3X53 | Houk1se1                |  |  |
| □ 3X69 | BlueFayt                          | □ 3X42 | lcycreep & Aroc.art     |  |  |
| □ 3X64 | Carboncats by Lukas               | □ 3X33 | Jasdavi                 |  |  |
| □ 4X06 | CarryKey                          | □ 3X84 | jen_tsukase & Milkymalk |  |  |
| □ 4X07 | CatboyFarm                        | □ 3X88 | Jitsch                  |  |  |
| □ 3X62 | chibikurai                        | □ 3X39 | June                    |  |  |
| □ 4X13 | Cira Meisen                       | □ 3X85 | Kaminazuki              |  |  |
| □ 3X37 | CLUBSANDWICH - BL circle          | □ 3X40 | kamineo                 |  |  |
| □ 3X11 | Dakimakura GmbH                   | □ 3X21 | Karashi                 |  |  |
| □ 4X29 | Dark Room                         | □ 4X01 | Kaushibari              |  |  |
| □ 3X29 | DarkTownArt                       | □ 3X07 | Kazura                  |  |  |
| □ 3X71 | DATZU                             | □ 3X79 | KIITO ILLUST            |  |  |

#### 18+ Area

- □ 3X87 Kōmi ☐ 4X26 Kurotoshiro Project
- ☐ 4X04 LienSueCosplay ☐ 4X08 LostLevel
- ☐ 3X44 Lyenka Art
- □ 3X04 m4l.w4re.4rt
- ☐ 3X19 Meiran Illustration
- □ 3X80 meromune
- ☐ 4X15 Metwabe
- ☐ 4X02 Mikomi Hokina
- ☐ 3X73 Milacchi
- ☐ 3X92 MilkyBoxxx
- □ 3X09 Miriko Art 18+
- ☐ 3X68 Mirri The purple lioness
- ☐ 3X51 Miya SeParade
- ☐ 3X28 Miyu-chan
- ☐ 3X46 Mochi Dragon Artworks
- □ 3X12 Mode Japan
- ☐ 3X81 monorus & Melonenbrot
- ☐ 4X03 Multifluffyness
- ☐ 4X20 MurrningGlow Cosplay
- ☐ 4X19 Natsuku
- ☐ 4X09 Neostesia 2200
- □ 3X49 Neotori
- □ 3X91 ngoc ha x vermin
- ☐ 3X10 Niji
- ☐ 3X52 Nirix Art
- ☐ 4X18 Nori Cosplay
- □ 3X67 obscur couleur e.V.
- □ 3X34 Oldschool-girl
- □ 3X66 Pinchuu
- ☐ 3X01 PointlessMu
- ☐ 3X16 Projekt Wolfenstahl
- □ 3X65 retroferret
- ☐ 3X58 RoXino
- □ 3X75 Saijan
- ☐ 3X13 SAKIMICHAN ART
- ☐ 3X56 Sakura Tempest Visual Novel Game
- □ 3X18 samkaat

- ☐ 3X60 SAYAMETE
- ☐ 3X77 Shae\_ + Zephylith
- □ 3X15 Shibari Refuge Düsseldorf
- ☐ 4X11 Shunsuke
- □ 3X74 skhema
- □ 3X47 TNKL
- □ 3X93 Toshio Maeda
- ☐ 3X54 Uru Pon & RyokosArt
- ☐ 3X59 VanitasArts
- ☐ 3X76 Weirox
- ☐ 3X45 YaoZaru | BrojectArts
- ☐ 4X22 YOSHI NAMA GIN
- ☐ 3X57 ZIPAVIKA