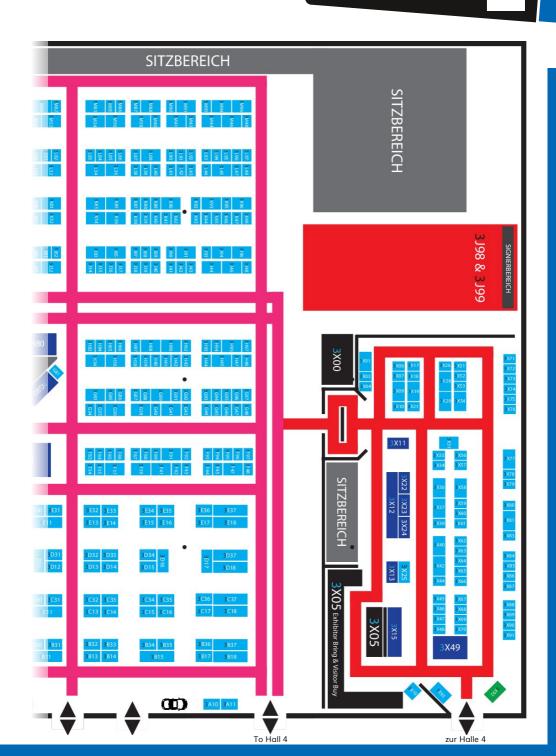

# **OVERVIEW**

At the trade fair itself, DoKomi occupies a whole 6 exhibition halls with over 80,000 m² of space, the Congress Center South with approx. 20,000 m² and an inner courtyard with approx. 20,000 m² of event space. In addition, there are the workshop and event rooms along the newly built Hall 1. The CCD and Neue Messe Süd also include bistros for our popular event cafés, the Lucky Chocolate Maid Café and the Sweet Spice Host Club.

Get a rough overview of the exhibition halls and program points of DoKomi 2023 here!

On the following pages you will find the schedules for Saturday and Sunday for the program areas of the two stages, the workshops, the matinée, the dance area and the Hana no Machi.

There is also a map of the exhibition and a map with the locations of the exhibitors and fan booths.

P.S.: We recommend you to write down your favorite program points in advance, so that you don't miss anything at DoKomi! With such an extensive program on three days of DoKomi, it's easy to get lost in the euphoria.