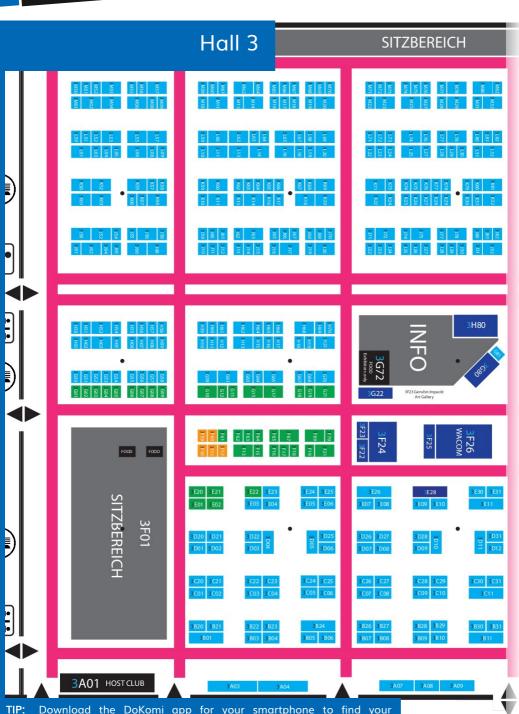

### Hall 3 - Booths

### Professional fan booths A-L

| □ 3D25 AAF.exe                          | □ 3C23 FUKARI                             |
|-----------------------------------------|-------------------------------------------|
| □ 3B37 AfternoonFika                    | □ 3B31 Fyra.c                             |
| ☐ 3A10 AKIAKANE                         | ☐ 3F23 Genshin Impact Art Contest Gallery |
| □ 3D22 Akuo                             | ☐ 3B27 glönn                              |
| ☐ 3B20 Ancher Art                       | ☐ 3E32 gren art                           |
| ☐ 3C05 Andaira Creations                | ☐ 3E09 GRRNELE                            |
| ☐ 3C17 Anne Atsusa                      | □ 3E21 HA-NA-MI                           |
| ☐ 3E33 ARIAN                            | 3C37 Heikala                              |
| ☐ 3D04 Ayu & Gehe                       | ☐ 3E11 HEY GORL, I CAN'T BELIEVE WE'RE    |
| □ 3D32 bachoochi                        | ☐ IN GERMANY FOR REALS                    |
| ☐ 3C18 Blueberylpie                     | ☐ 3D10 Hidekos Artwork                    |
| ☐ 3B26 Bluubsies                        | ☐ 3B23 HonHon                             |
| ☐ 3F24 Canon                            | ☐ 3B11 ICTB Studios & Einlee              |
| □ 3B36 CatMint Verlag + The Dungeon     | ☐ 3C29 inki-Drop                          |
| Master                                  | ☐ 3B18 IOEA Artists                       |
| ☐ 3D09 Chaebyssal                       | ☐ 3C27 Jellypon Art                       |
| ☐ 3B04 Chen Long Chung                  | □ 3D33 JENNY JINYA feat. Loving Reaper    |
| ☐ 3C01 Chibi Panda                      | ☐ 3B22 jollyrose                          |
| ☐ 3C28 Chiemyu                          | ☐ 3C04 Josephine Kreischer                |
| ☐ 3B35 ChiisaiNoKuma                    | ☐ 3F23 J-Stuff                            |
| ☐ 3D05 Christian Klement                | ☐ 3D12 JuliArtWorld                       |
| ☐ 3H80 Copic                            | ☐ 3E23 Kari-Chan                          |
| ☐ 3J98 Cosplay-Tables                   | ☐ 3C31 Katzenjammerpins                   |
| ☐ 3B33 crispq                           | ☐ 3E36 Kazura                             |
| □ 3D07 Damare                           | □ 3A04 Kiaru & David Astruga              |
| ☐ 3E31 Dilara's Artworks                | □ 3B08 Kidura                             |
| □ 3B34 Djamila Knopf                    | ☐ 3B28 Kimmicomics                        |
| □ 3C11 DP presents: David Füleki & Hugi | ☐ 3D37 kinnoishi-studio                   |
| ☐ 3D34 Drapy Art                        | □ 3E18 Kiriya Kirihara & Yomi No Uta      |
| ☐ 3A07 Drawing like a Sir               | ☐ 3D08 Kiserinn                           |
| □ 3B07 ELFBOI                           | □ 3C20 kiwiaste                           |
| ☐ 3B21 Elina's art                      | ☐ 3C15 Kiwi_Kokosnuss & OC▽CULT Zine      |
| □ 3D20 Emytsuu                          | ☐ 3C30 Koiless Artwork                    |
| □ 3D03 Ero★Pinku                        | ☐ 3C06 kpon art                           |
| ☐ 3E13 Evalyn Polaris                   | □ 3C24 Kuki                               |
| □ 3E30 Feefal                           | ☐ 3A09 KYOUKARAA                          |
| ☐ 3C08 Fiorina Artworks                 | □ 3B09 Laovaan                            |

#### Professional fan booths L-Z

| □ 3C16  | Lenacchi                          | □ 3E02 | RO Spot - Real & Online Entertainment |
|---------|-----------------------------------|--------|---------------------------------------|
| □ 3E08  | Leon Römer                        | □ 3C10 | roundbirbart                          |
| □ 3D11  | LIAN                              | □ 3C09 | Ruby Art                              |
| □ 3-E10 | livsscribbles                     | □ 3E22 | Sadako_Sekigawa                       |
| □ 3A08  | Lorena Lammer Illustration        | □ 3C22 | Sarah Buchholz                        |
| □ 3F22  | Luma Artpaper - The Artist's Best | □ 3D06 | Shea Parfait                          |
|         | Choice                            | □ 3B06 | Soundless Wind                        |
| □ 3E16  | lunatic-neko                      | □ 3C07 | Stella Langecker                      |
| □ 3E07  | Manfred Rohrer                    | □ 3B30 | Sternenreh                            |
| □ 3B05  | Margaret Morales Art              | □ 3A01 | Sweet Spice Host Club                 |
| □ 3D01  | Maria Duran Art                   | □ 3E14 | SweterWho                             |
| □ 3C21  | marumin                           | □ 3C02 | Tacco                                 |
| □ 3D15  | Mewgicalgurl                      | □ 3B17 | Taeko                                 |
| □ 3C13  | Mikulein                          | □ 3E15 | TangibleTuna                          |
| □ 3D28  | Mindless Silver                   | □ 3C03 | Thanda Art                            |
| □ 3A11  | Minichestra                       | □ 3B13 | ThatGuyShop                           |
| □ 3B24  | MioooArt                          | □ 3C25 | The BulliRocket                       |
| □ 3E34  | Miriko Art                        | □ 3G22 | Tombow Pen & Pencil GmbH              |
| □ 3B15  | Mister Mango                      | □ 3E25 | tsuneKami                             |
| □ 3E03  | Moonlight Dice                    | □ 3D31 | Tuttibird                             |
| □ 3E24  | Nat-chan                          | □ 3C33 | Uniformshark                          |
| □ 3D18  | NAYTH                             | □ 3D21 | Universaria Art                       |
| □ 3C35  | Nialys                            | □ 3E26 | USKA.TG                               |
| □ 3C32  | Nibielis                          | □ 3E35 | Valeyla Sol                           |
| □ 3E37  | Niji                              | □ 3B32 | Valky                                 |
| □ 3C14  | NowaNowii                         | □ 3D17 | Viviane Valenta                       |
| □ 3D26  | Orchibald Art                     | □ 3E05 | Vrenoptika                            |
| □ 3E20  | Otaku Wonderland                  | □ 3F26 | WACOM                                 |
| □ 3F25  | Pentel Schreibgeräte              | □ 3E06 | weishi                                |
| □ 3B03  | Pfannkuchenherz                   | □ 3C26 | Wylfi                                 |
| □ 3E17  | Phib                              | □ 3C36 | YAA                                   |
| □ 3E01  | Pokedomes                         | □ 3B10 | Yaichino                              |
| □ 3D14  | ProserpiiArt                      | □ 3D02 | Yami11arts                            |
| □ 3B29  | RaidesArt                         | □ 3D16 | Yanagi                                |
| □ 3B14  | Reosia Art                        | □ 3A03 | Yaya-Chan                             |
| □ 3D27  | Reshi                             | □ 3D13 | Yunuyei                               |
| □ 2P01  | Povhan's Artwork                  | □ 3€34 | VunVana                               |

### Regular fan booths A-C

| 3J05 | acejani                         | 3J13 | BeneceaDraws                         |
|------|---------------------------------|------|--------------------------------------|
| 3M22 | Agniesz.kaos Illustrationen     | 3K89 | Bengileinchen                        |
| 3F70 | ahnitol                         | 3J41 | Bernhard Binder                      |
| 3G68 | AIN ARTISTO                     | 3K40 | Berrin Jost & Niki Smith             |
| 3K03 | Ainudraws                       | 3F17 | Bing Machine                         |
| 3J10 | Ajk-Art                         | 3L62 | BiotifulArt & Tuka                   |
| 3M75 | Akkivvv & Shiyistudio           | 3M09 | Blaumoond                            |
| 3K90 | Alaspell                        | 3M52 | BloodhoundOmega - Art of lleyeah     |
| 3G06 | Alea Creations                  | 3L73 | BlossomPaint                         |
| 3H21 | AlleyCreek                      | 3J62 | Blubberkuchen                        |
| 3H66 | Alustrations                    | 3J80 | BlueLen                              |
| 3K87 | AmiGosh!                        | 3K25 | Bokura                               |
| 3J81 | Amobon                          | 3M13 | Bongbon                              |
| 3L68 | Andonoz Studios                 | 3L77 | BoyBurning                           |
| 3M71 | André Vieira                    | 3L30 | Butchinelle                          |
| 3H90 | Anna Draws Stuff                | 3H65 | Byaku To Kuro                        |
| 3K20 | Anna Kersten Art & Illustration | 3H68 | byMiicha                             |
| 3G43 | Anna Moshak                     | 3J72 | CALY & FROHEA                        |
| 3H11 | Ann-Ka und Naeonnoir            | 3J26 | Carikku                              |
| 3G34 | anonycaat                       | 3M48 | Carlinings                           |
| 3K75 | aPenas Illustrator              | 3L39 | Carnomiuart                          |
| 3K71 | ArctgArt                        | 3H47 | Carolin Reich comics & illustration  |
| 3F94 | Aris Roth                       | 3L83 | Casualrabbit                         |
| 3G51 | Artbybotje and Sena Lou         | 3G88 | cathaeris                            |
| 3J15 | Art of Chinara                  |      | Cat in the Dice Bag, Fateful Fabrics |
| 3K41 | Art of War is a gain on 2       | 3J56 | CheraCat                             |
| 3G01 | Artpricott                      | 3G08 | Cherry Hanami                        |
| 3G05 | Atelier RozenMay                | 3L24 | Chiana                               |
| 3K48 | ATSU                            |      | Chibi Sparkle Creations              |
| 3J68 | Audrawsarts                     | 3K67 | ChiljasArtShop                       |
| 3L11 | Auri                            | 3F15 | Chi Plush                            |
| 3M36 | Azul Durmiente                  | 3F42 | Chipsy Artworks                      |
| 3L91 | Azurias                         | 3J71 | Chisa & Sedeto                       |
| 3L94 | banshu_rice                     | 3M68 | Chocola.tte                          |
| 3H16 | Baochi                          | 3M04 | Choco Sakura                         |
| 3G59 | BeMonstrous                     | 3J82 | citro - lemon orchard                |

### Regular fan booths C-H

| □ 3J29 CLEYPI                               | □ 3L20 Emmrysart                             |
|---------------------------------------------|----------------------------------------------|
| ☐ 3M08 Cloverloy x Qiseki                   | ☐ 3J83 End of Horizon                        |
| ☐ 3F63 CoconutClay                          | ☐ 3J08 Eve F illustrations                   |
| ☐ 3J25 Colourful Devil & Summer McAllen     | ☐ 3L03 Felix Oesinghaus Fantasy Illustration |
| ☐ 3K45 COMET & Sariel Snowings              | ☐ 3H19 FeytheHunter                          |
| ☐ 3K01 Corpuscrown                          | ☐ 3H56 fischdonut                            |
| ☐ 3M32 Cosmobotic                           | □ 3K93 FlamingoPark                          |
| □ 3G97 CreativeYoru                         | □ 3M51 Foeh                                  |
| ☐ 3G18 crystaltokyocrafts                   | □ 3L19 FoxCake                               |
| ☐ 3J30 Ctnplant                             | ☐ 3M83 Funny Bones                           |
| ☐ 3L25 CutieSquad                           | ☐ 3F69 Geeky Candles Art                     |
| □ 3M27 Danna Alquati & Yoharu Art           | □ 3K65 Gema Vadillo                          |
| ☐ 3M66 Dazzling Duck                        | ☐ 3M73 Gezeit & P. Scribbles                 |
| ☐ 3F89 DeadAngelCat Art                     | ☐ 3K16 Giggles and Ghosts                    |
| ☐ 3K17 Delaseralnc                          | ☐ 3K39 Granny's whimsical Duck Shop          |
| ☐ 3K96 [Demon-like juge of fire's believer] | □ 3J39 Grumpy Bob Creations                  |
| □ 3H10 DevilxSama                           | ☐ 3L51 Gunpy                                 |
| ☐ 3M60 dfishboy                             | ☐ 3M72 Guzbourine Webcomic                   |
| ☐ 3L43 Dianderella                          | ☐ 3M85 Hai_Illus                             |
| ☐ 3K28 Dibujeva Illustrations               | □ 3H69 hanapen                               |
| □ 3J34 Diebbie                              | ☐ 3G53 Hanromi                               |
| ☐ 3G96 Dominik Oz                           | □ 3H93 hansoeii                              |
| ☐ 3F87 Don Kringel                          | □ 3H62 Haruempathy                           |
| □ 3M44 doromaya & beailish                  | □ 3H61 Haruka Yurina                         |
| ☐ 3L14 Dragolisco                           | ☐ 3F64 HeartOfSonata                         |
| ☐ 3G15 Dragons' Garden                      | □ 3L96 helenpeanut                           |
| ☐ 3L42 Drake & Kirahvi                      | □ 3M57 Hellebarde                            |
| ☐ 3H01 Drawingwithspeccs                    | ☐ 3G86 HellenArts                            |
| □ 3G61 Dreamchaserart                       | □ 3J24 Hell Illustration                     |
| ☐ 3F92 Dreaminggoldfish                     | ☐ 3M41 Hellyon White & Ayumisaurus           |
| ☐ 3J35 drosselprinz                         | □ 3H08 Hiba_tan                              |
| ☐ 3M06 DustInside                           | ☐ 3F95 Hideakio und Wasucchi                 |
| □ 3L28 Dyru                                 | ☐ 3K80 Hirnfresser                           |
| □ 3J50 Eliot & Viv                          | □ 3G09 Hisuisama                             |
| ☐ 3J32 ELK64                                | ☐ 3K46 Hisyria                               |
| ☐ 3L64 Eme                                  | □ 3H02 hiya_cass                             |

#### Hall 3 - Booths

#### Regular fan booths H-L

| Ш | 3L01 | Hélène Lenoble        | Ш | 3F11 | Karsten Zingsheim - Autor    |
|---|------|-----------------------|---|------|------------------------------|
|   | 3L36 | Hồnmā & Hera Art      |   | 3H95 | KasuTama                     |
|   | 3G63 | Hopyrion & Bunryuu    |   | 3K59 | KathasArtworks und Yezibaba  |
|   | 3F16 | Hoshi Magu            |   | 3M64 | Katta Draws                  |
|   | 3H88 | Howling Riot          |   | 3M20 | kattzt                       |
|   | 3G94 | Hynori & Kits         |   | 3K77 | Katzengoldfisch              |
|   | 3H70 | Hzokki & TabsiArts    |   | 3F48 | K-Dayun                      |
|   | 3L29 | ikimaru               |   | 3K64 | Keebokun & Saltsig           |
|   | 3M93 | illulinchi            |   | 3J14 | KemoKemoe                    |
|   | 3K88 | IMINZEMI & MANGALHO   |   | 3J42 | Kiat B. Saguru               |
|   | 3M76 | INKEDMELON            |   | 3J93 | Kiekyun                      |
|   | 3J19 | Inkotori              |   | 3H45 | kiilea                       |
|   | 3J60 | Isuldras & SaritaArt  |   | 3L63 | kikoletta                    |
|   | 3M65 | ItsJaBoye             |   | 3K50 | Kimaris_art                  |
|   | 3K92 | itsjunli              |   | 3H86 | KIRII Artworks               |
|   | 3L80 | its.soulfy            |   | 3H57 | Kirisartwork                 |
|   | 3K42 | Jante                 |   | 3J52 | Kiry Paw                     |
|   | 3G58 | J*E*N*N               |   | 3G70 | KishiShiotani                |
|   | 3F88 | Jessica Kikisch       |   | 3M94 | kiuhopper&sayuyuv            |
|   | 3K74 | Jess Was Here         |   | 3L34 | Konett and Vogelvrind        |
|   | 3M11 | Johanna Forster       |   | 3F43 | Korunka                      |
|   | 3H83 | JONA JPEG             |   | 3M01 | Krescentdrops                |
|   | 3G38 | juichee & YLLU        |   | 3G56 | Kuka                         |
|   | 3K13 | Jukajo                |   | 3K63 | Kuriidono                    |
|   | 3K30 | Julia Bergfort        |   | 3K81 | Kurosagari                   |
|   | 3L53 | Juwei                 |   | 3G36 | kymsys                       |
|   | 3J65 | j_wel & louchan       |   | 3L67 | Kyo & SpaceBirbLizzy         |
|   | 3F41 | Kabujiro              |   | 3L10 | Kysan                        |
|   | 3H36 | -Kai-                 |   | 3H17 | La Fem Design                |
|   | 3L16 | Kaiseki & Umeboshi    |   | 3F84 | Larazu                       |
|   | 3L59 | Kaleido arts & crafts |   | 3M16 | Lari_s_art                   |
|   | 3K85 | Kaoruyagi             |   | 3K22 | Leaphere & Loveisinthe Aira  |
|   | 3L18 | kardiiona             |   | 3K08 | LeffiesArt                   |
|   | 3L88 | Karina Rehrbehn       |   | 3L92 | LetsFractureThings           |
|   | 3F97 | Karokitty             |   | 3M69 | Levent Kotil                 |
|   | 3K52 | Karrraas              |   | 3148 | Lexa Yume & CYCLIC★REDUNDANC |

#### Regular fan booths L-N

| 3F37 | Leyawa                           | ☐ 3H39 milc                       |
|------|----------------------------------|-----------------------------------|
| 3J63 | Lien Art                         | ☐ 3K55 MilkyHeaven & Tmgmrk       |
| 3M23 | LiiYu                            | □ 3G93 minamanamu + poly-m        |
| 3J78 | Linh Illustration                | ☐ 3H18 Mint Peach                 |
| 3G91 | Lisk-Art                         | ☐ 3H50 Minzbollchen               |
| 3K68 | LittleLynel                      | ☐ 3F61 Misses Lean 3D Figuren     |
| 3K47 | Little Rose                      | ☐ 3F18 Misuri's Dolls             |
| 3F44 | Little Ruby Rue                  | ☐ 3G89 Mitsi's Artwork            |
| 3H43 | LizzyArtworks                    | □ 3F47 MiyaSekaia & Levia-San     |
| 3M78 | Lothlenan                        | ☐ 3L69 MIZUCAT                    |
| 3L55 | LRNPage and Siny                 | □ 3M77 MO-BO                      |
| 3G04 | Lucas_Häkelnest und Hirsch's Art | ☐ 3K76 Mocchidong                 |
| 3J70 | Lumico Arts                      | □ 3M96 Mochipanko                 |
| 3K27 | Lumieartz & Darkfantasy          | ☐ 3M56 mondain                    |
| 3F85 | Luminianarts                     | □ 3J46 MoniMoni & Aiwa            |
| 3K69 | Lunakia & Ashura Art             | ☐ 3G65 Monokiiro                  |
| 3K24 | Macy Art                         | ☐ 3M74 Moonlore                   |
| 3L41 | Madoodlebi                       | □ 3M34 Mori                       |
| 3L22 | MAF                              | □ 3G21 Moyashi Doll               |
|      | Magic&Books                      | □ 3M14 Mulles Mangaladen          |
|      | Maiberryart                      | ☐ 3H12 muromaki (DOBERMAN)        |
| 3J20 | MameHoshi                        | ☐ 3F39 Myrith & Dustricity        |
| 3F19 | Mamorumori                       | ☐ 3H85 MyucasArt & Vaerysarium    |
| 3H54 | Mandy Kurosaki                   | ☐ 3G35 Myuchiisu                  |
| 3G87 | Manekinari Artwork               | □ 3L32 Myuna Art                  |
| 3J06 | Mari                             | □ 3H84 naddeshiko                 |
| 3M87 | Marikyuun                        | □ 3J16 NaKi                       |
| 3M53 | Maud Bihan                       | ☐ 3M38 nalipō x Maike Vierkant    |
| 3G50 | Maureen Machine                  | □ 3F96 Nanniimo                   |
| 3K29 | Meerarts                         | □ 3K36 nao ♡ a-chan               |
| 3J87 | Megalomaniac Graphics            | □ 3L93 nappynapkin                |
| 3H48 | Mezzo                            | □ 3J66 Narikoh                    |
|      | M.H.Kaspar                       | ☐ 3H44 Natalie Viola & Des        |
| 3J01 | Mähnds & Itssteffnow             | ☐ 3F60 NaysPinClub/ Cozy Cryptids |
| 3H05 | Mhuyo                            | ☐ 3J17 Nekos Pencil Art           |
| 3L31 | Miamouz                          | ☐ 3G45 NeoluneRose                |

#### Regular fan booths N-S

| □ 3H09 | nesh_kun                      | 3H42 | pnkkr4mune                |
|--------|-------------------------------|------|---------------------------|
| □ 3L45 | nessieslake                   | 3J69 | Potoh                     |
| □ 3F34 | Newtise & Brushbug Collective | 3H97 | Pretty Owl                |
| □ 3K57 | Nico Royem                    | 3K66 | prince revenant           |
| □ 3K06 | NicyUnknownArt                | 3G07 | Prismatic Peony           |
| □ 3G47 | Nijagen & Possessed.pens      | 3H41 | psychosnroses             |
| □ 3L27 | Nika                          | 3H55 | Puqi Shrine               |
|        | Nikarchen                     | 3F45 | Purochen                  |
| □ 3L09 | NitsPlace                     | 3H07 | Qian_ko                   |
| □ 3J94 | Noearts                       | 3M46 | qpeura & cidate           |
| □ 3M80 | Noririn                       | 3J75 | RADACS                    |
| □ 3L52 | Nunuannna                     | 3M40 | rasenkai7                 |
| □ 3L38 |                               | 3M62 | Refrainbow                |
| □ 3L48 | Nuya                          | 3G95 | Rencomics                 |
| □ 3G46 | Nxcro Prince                  | 3M88 | resaa.art & liliyth       |
| □ 3L86 | Nylil                         | 3L81 | RHORY                     |
|        | Nyu Stark                     | _    | riepsner                  |
|        | Octogear                      | 3F67 | Rinabow                   |
|        | Olivia Politz                 | 3K34 |                           |
|        | one moon goods                |      | RisuRisu & Saokono        |
|        | OptimusPrinceps               |      | roboreptil & unterseebrot |
|        | OÜ Roua                       |      | Rotfuchs Illustration     |
|        | Paichi & Peaches              |      | roydgriffin               |
|        | Panamoo                       |      | Ryuune Art                |
|        | Pandorama                     |      | S4Sasu                    |
|        | PaperCalypso                  | -    | Saenia                    |
| •      | Paulluxh & Lux                |      | Sailor Juno               |
|        | Paumisaa & Hitsushi           | _    | sakubik.sa3               |
|        | Perci Chen                    |      | Sandra Kamenz             |
|        | PERTARET                      |      | Sarah Dandh               |
|        | PhaseChan                     |      | Sarah Netz                |
| •      | Pink Zed Art                  |      | SAVI☆SAVI☆CHAN            |
|        | Pinlin & Moosaicc             | -    | Saycana Illustrations     |
|        | Pirate Heartbeat              |      | Schwarzbrot und Weisbrot  |
|        | PixIPanda                     |      | Selketart&Khaliar         |
| ⊔ 3K38 | pizzadragons                  | 3G57 | Sellery Attack            |

#### Hall 3 - Booths

| 3F13 | SEME Cosplay                       |
|------|------------------------------------|
| 3K26 | Sera & Liontuft                    |
| 3L44 | Shades_Artwork                     |
| 3M55 | Shajjung                           |
| 3G54 | Sheevishh & Kushexi                |
| 3H59 | Shiiyou                            |
| 3F62 | SHI-KA & FRIENDS                   |
| 3L06 | Shikari & Paläa                    |
| 3G81 | Shinnosuke Uchida, mangalivepaint  |
| 3H87 | shiroganejpg                       |
| 3H94 | Shirotani                          |
| 3K58 | Si3art                             |
| 3H60 | Silvester Mio Million & Dehrasylum |
| 3G17 | Simply Sugoi                       |
| 3K11 | Skaely's Artwork                   |
| 3H13 | Sky Pirate Prints                  |
| 3L40 | SleepiMali                         |
| 3G13 | Sleepyskele                        |
| 3L72 | smallbizcat                        |
| 3J36 | Solacie                            |
| 3H40 | somekoi                            |
| 3H38 | SOSHIGOMI x NQTRNE                 |
| 3L97 | starfish >uo)/                     |
| 3L95 | Strawberry Macchiato               |
| 3H51 | Studio Haoto                       |
| 3F35 | Studio Leporidae                   |
| 3M43 | Sukai Illustrationen               |
| 3K18 | Sumiya Illustrations               |
| 3G40 | Sunflowergnome                     |
| 3F93 | Sunfwer                            |
| 3K62 | Sylvia Strijk art                  |
| 3K14 | TacToki                            |
| 3K95 | Tadashi reclamation desk           |

#### Regular fan booths S-Z

| □ 3J54 | Temnari                     | 3L85 | Wellenk  |
|--------|-----------------------------|------|----------|
| □ 3J04 | The art of Carolifu         | 3M70 | wfl-art  |
| □ 3K83 | TheBunBunShop               | 3M31 | WINTER   |
| □ 3M29 | the-eve                     | 3F21 | Wood A   |
| □ 3M28 | Thehangedstar               | 3M67 | Wrabbit  |
| □ 3L87 | The Little Trashmaid (s0s2) | 3K43 | xiuqae   |
| □ 3G02 | The rogue's hoard           | 3G03 | Xurans / |
| □ 3F65 | The thready Cauldron        | 3H92 | Xuri Fen |
| □ 3K78 | Timbougami                  | 3M50 | Yeiko Ar |
| □ 3M10 | TineDraws                   | 3M82 | Yenaiiru |
| □ 3K07 | Tinkerbells Kawaii          | 3J22 | Yenni V  |
| □ 3L65 | Tiny Tami                   | 3M25 | Yereza I |
| □ 3G52 | tofublock & muisketeer      | 3H58 | Yhireley |
| □ 3L57 | TokoKami                    | 3K31 | Yoghurt  |
| □ 3H52 | Tome of Monie & Onzzes      | 3L90 | Yoshiku  |
| □ 3M86 | Towel_Art                   | 3F59 | Yui Spal |
| □ 3K10 | TR                          | 3F12 | YukiAzu  |
| □ 3G41 | Train's de Tales & Scompass |      | Singleto |
| □ 3F86 | Triggerbell                 | 3J85 | Yume Pe  |
| □ 3J23 | TrishArgh Illustration      | 3H15 | Yuruyur  |
| □ 3G85 | TRUKOO                      |      | Yuuya    |
| □ 3J31 | Tsarletta                   | 3F91 | Yuyudro  |
| □ 3H64 | Umirin                      | -    | ZASHU    |
| □ 3K60 | Umi & YuNa                  | 3K44 | Zeemo    |
| □ 3M17 | Uosa                        | 3L74 | Zhangal  |
| □ 3G44 | Utvele                      | 3G83 | Zolaida  |
| □ 3J40 | v0idless                    |      |          |
| □ 3F10 | Velhox                      |      |          |
| □ 3G55 | VernilleArt                 |      |          |
| □ 3K79 | Vertigris                   |      |          |
|        | Violet Jim Art              |      |          |
| □ 3J28 | Violucana                   |      |          |
| □ 3M90 | Vivdesu                     |      |          |
| □ 3J11 | VSKR                        |      |          |
| □ 3J61 | Wandereule                  |      |          |